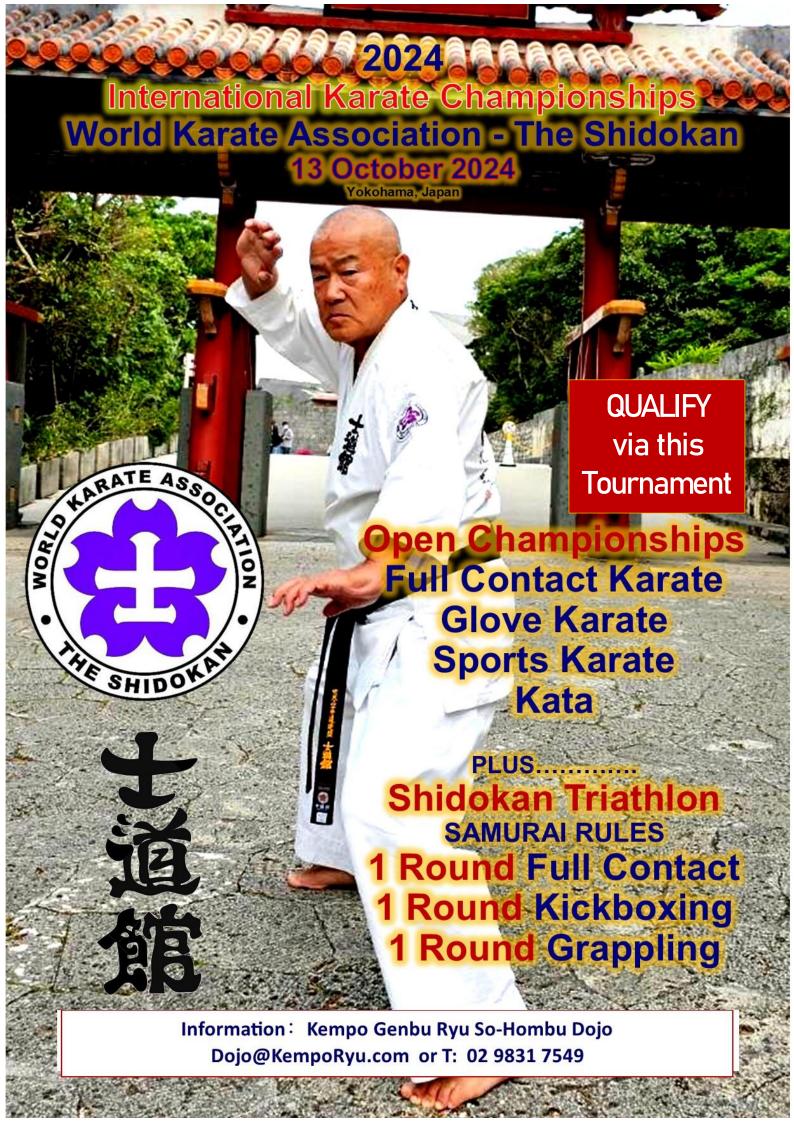

Today's event will allow the Top three (3) athletes to compete in the Shidokan All Japan Championships this coming October, 2024.

Finally, I dedicate this event to the memory of the late GREAT Hanshi John Taylor, my dear friend, my mentor, my role model, the man who first heard the name Kempo Ryu and promised me his support and friendship — a man I will always miss.