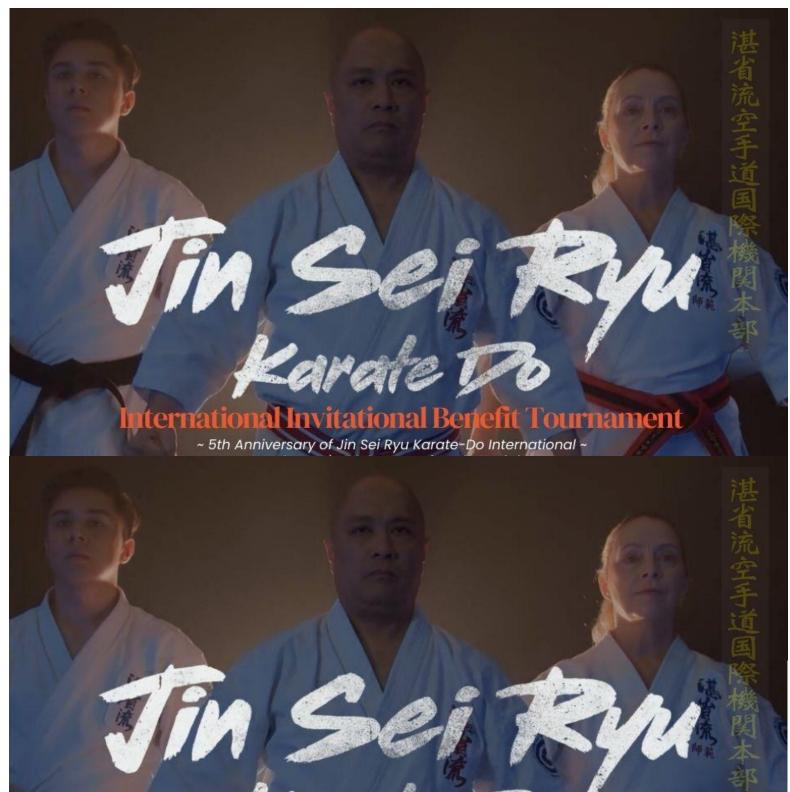

# Harale Tournament

~ 5th Anniversary of Jin Sei Ryu Karate-Do International ~ ~ Kancho Ino's 50th Year of Budo Training ~

Saturday, 6th July 2024 from 9am to 4pm
University Sports and Aquatic Centre, Darlington NSW

~ Empty-Hand Kata ~ Traditional Weapons ~ Breaking ~ ~ Sparring (Shadow/Points/Freestyle/Semi-Contact/Full-Contact) ~ Proceeds donated to Cancer Council Australia and Headspace Australia

(w) www.jinseiryu.com.au / (e) frontdesk@jinseiryu.com.au www.wmachampionships.com